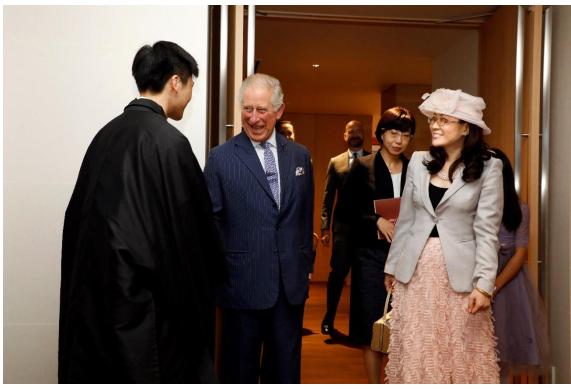

## His Royal Highness the Prince of Wales visited our Chairman's guesthouse

His Royal Highness the Prince of Wales met with our chairman Ms Miky Kambara and her sons at our Chairman's guesthouse (The interior of the guest house was designed by Dr. Kengo Kuma) during his trip to Tokyo last October as he attended the enthronement of Emperor Naruhito. Ms Kambara is a patron of the Prince's Foundation. The foundation aims at realising HRH The Prince of Wale's vision of creating harmonious communities. Respecting the Past, Building the Future. Over the years the Prince's Foundation supports people to create community. Whether though championing a sustainable approach to how we live our lives and build our homes, teaching traditional arts and skills and restoring historic sites, or by looking after places to visit for everything to enjoy, the Prince's Foundation is leading the way forward.